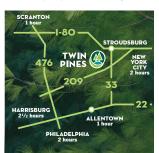

# **TWIN PINES**

is located 8 miles southwest of Stroudsburg, PA, in the heart of the beautiful Pocono Mountains. Located just two and one-half hours from New York City and Philadelphia, our 205 acre facility makes it readily accessible

from several major interstate highway systems.

TWIN PINES' VISION is to provide quality facilities and opportunities where people can get away from the noise and confusion of our busy society in order to be still and listen to what God has to say. We will provide the place and the environment where God can speak and God's people can respond to His call and espouse a world view where Christ is the center of every aspect of life. Come...hear Him here...