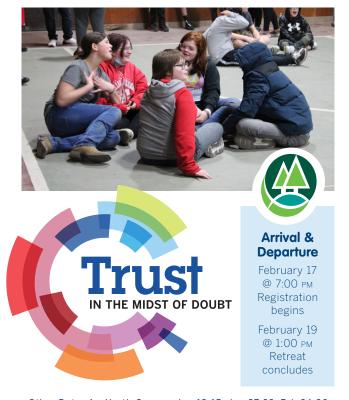

## FEB. 17-19, 2023

You had fun at camp this past summer, and now you have a chance to enjoy it AGAIN!
Join friends, summer staff, and other campers for a weekend of games, campfires, and growing in your relationship with Christ. Be sure to invite friends who haven't been to camp yet!