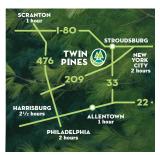

## TWIN PINES

is located 8 miles southwest of Stroudsburg, PA, in the heart of the beautiful Pocono Mountains. Located just two and one-half hours from New York City and Philadelphia, our 205 acre facility makes it readily accessible

from several major interstate highway systems.

TWIN PINES' VISION is to provide quality facilities and opportunities where people can get away from the noise and confusion of our busy society in order to be still and listen to what God has to say. We will provide the place and the environment where God can speak and God's people can respond to His call and espouse a world view where Christ is the center of every aspect of life. Come...hear Him here...