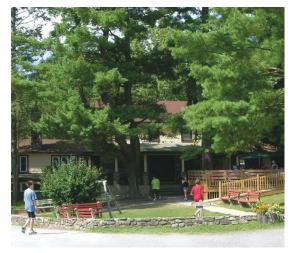

## TWIN PINES

is located 8 miles southwest of Stroudsburg, PA, in the heart of the beautiful Pocono Mountains. Located just two and one-half hours from New York City and Philadelphia, our 205 acre facility makes it readily accessible

from several major interstate highway systems.

TWIN PINES' VISION is to provide quality facilities and opportunities where people can get away from the noise and confusion of our busy society in order to be still and listen to what God has to say. We will provide the place and the environment where God can speak and God's people can respond to His call and espouse a world view where Christ is the center of every aspect of life. Come...hear Him here...

WE BELIEVE that the Lord Jesus Christ both taught and practiced the need to "get away" for spiritual reflection and inspiration. Twin Pines is dedicated to providing a place where people of all ages can get away to a quiet place and find renewed strength.