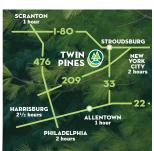

## **TWIN PINES**

is located 8 miles southwest of Stroudsburg, PA, in the heart of the beautiful Pocono Mountains. Located just two and one-half hours from New York City and Philadelphia, our 205 acre facility makes it readily accessible

from several major interstate highway systems.

TWIN PINES' VISION is to provide quality facilities and opportunities where people can get away from the noise and confusion of our busy society in order to be still and listen to what God has to say. We will provide the place and the environment where God can speak and God's people can respond to His call and espouse a world view where Christ is the center of every aspect of life. Come...hear Him here...