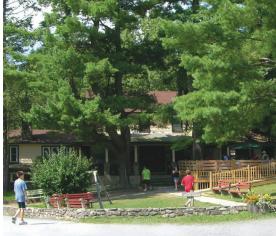

## **TWIN PINES**

is located 8 miles southwest of Stroudsburg, PA, in the heart of the beautiful Pocono Mountains. Located just two and one-half hours from New York City and Philadelphia, our 205 acre facility makes it readily accessible

from several major interstate highway systems.

TWIN PINES' VISION is to provide quality facilities and opportunities where people can get away from the noise and confusion of our busy society in order to be still and listen to what God has to say. We will provide the place and the environment where God can speak and God's people can respond to His call and espouse a world view where Christ is the center of every aspect of life. Come...hear Him here...